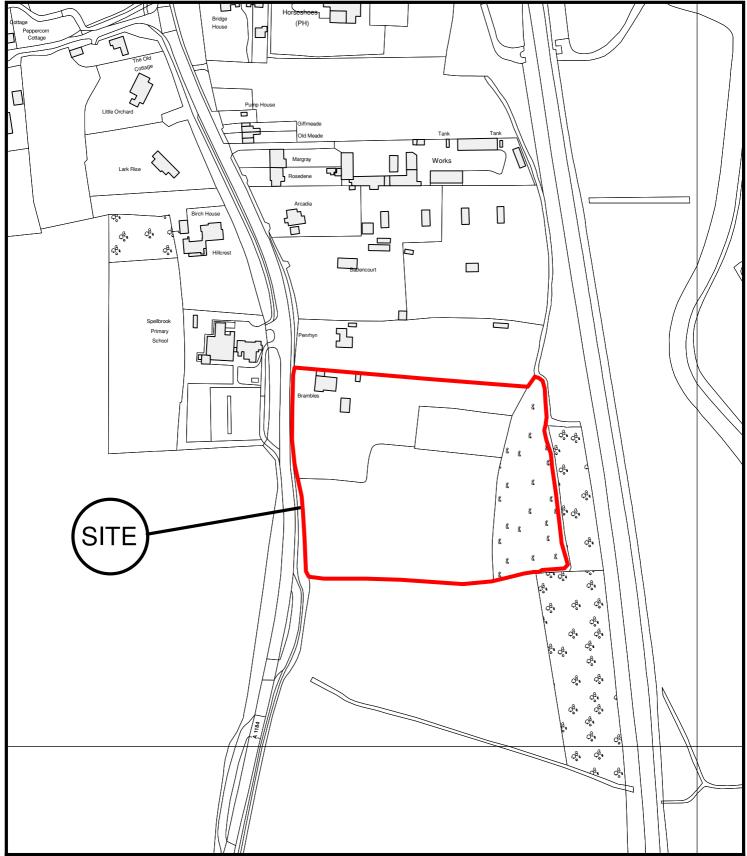

East Herts Council Wallfields Pegs Lane Hertford SG13 8EQ

Tel: 01279 655261

Address: Brambles, London Road, Spellbrook, Bishops Stortford, CM234BA

Reference: 3/11/0512/FP

Scale: 1:2500 O.S Sheet: TL4817

Date of Print: 27 May 2011